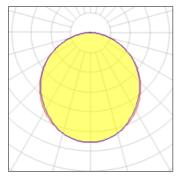

## Light output 1 (integrated)

| Lamp type          | LED     | CCT         | 4000 K |
|--------------------|---------|-------------|--------|
| Nominal lamp power | 24 W    | CRI         | 80     |
| Total flux         | 1550 lm | LOR         | 100%   |
| Luminous efficacy  | 65 lm/W | Total power | 24 W   |