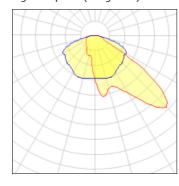

## Light output 1 (integrated)

| Lamp type          | LED      | CCT         | 2200 K |
|--------------------|----------|-------------|--------|
| Nominal lamp power | 124 W    | CRI         | 70     |
| Total flux         | 13158 lm | LOR         | 100%   |
| Luminous efficacy  | 106 lm/W | Total power | 124 W  |