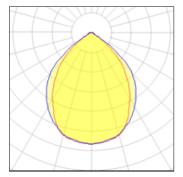

# Light output 1 (integrated)

| Lamp type          | LED      | CCT         | 3000 K |
|--------------------|----------|-------------|--------|
| Nominal lamp power | 50 W     | CRI         | 80     |
| Total flux         | 5912 lm  | LOR         | 100%   |
| Luminous efficacy  | 118 lm/W | ULOR        | 100%   |
|                    |          | Total power | 50 W   |