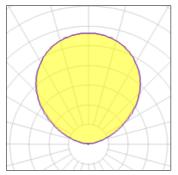

# Light output 2 (integrated)

| Lamp type          | LED     | CCT         | 3000 K |
|--------------------|---------|-------------|--------|
| Nominal lamp power | 66 W    | CRI         | 80     |
| Total flux         | 3798 lm | LOR         | 100%   |
| Luminous efficacy  | 58 lm/W | Total power | 66 W   |