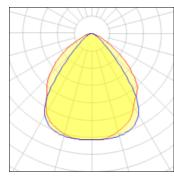

## Light output 1 (integrated)

| Lamp type          | LED      | CCT         | 5000 K |
|--------------------|----------|-------------|--------|
| Nominal lamp power | 10.2 W   | CRI         | 80     |
| Total flux         | 1171 lm  | LOR         | 100%   |
| Luminous efficacy  | 115 lm/W | Total power | 10.2 W |