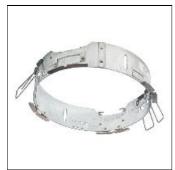

## Product data sheet

LDRT8B LED 8" ROUND RECESSED RETROFIT DOWNLIGHT LD8B10D010 ER8B10850 8LBDW0H

**COOPER LIGHTING** 

Retrofit, remodel, install from below, downlight or wall wash, Excellent light control and low aperture brightness, Available for shallow or standard plenums; ENERGY STAR® qualified, Spun aluminum reflectors in a variety of finishes, 6 color temperatures: 2400K, 2700K, 3000K, 3500K, 4000K and 5000K CCT, CRI: 80, 90 or 97; D2W™ option from 3000K to 1850K, W2N Tunable White 2700K-6500K or 2000K-5000K, Lumens: 1,000-20,000; 0-10V dimming down to 1%, WaveLinx and DLVP connected lighting systems compatibility, 5-year warranty

Mounting mode

Ceiling recessed

Shape and measurements

Height: 0.39 in Diameter: 8.00 in

Adjustability

Fixed

Electric

System power: 10.2 W