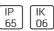

# Product data sheet

MAXI TUBE-RECESS DOWN LIGHT/CLEAR GLASS 7304-9-4-887-XX

UNILAMP









TUBE a family of cylindrical shaped wall light, ceiling light and Area light. It is available in 3 different sizes. They are protected from the ingress of dust and water and are used in both outdoor and indoor environments. Operating with high lumen output LED in 3 color temperature 2700K, 3000K and 4000K. TUBE can solve many lighting tasks in modern architectural surrounds and are widely used in illuminating columns and facades. The body components are made from extruded and LM6 die-cast aluminium which make them highly corrosion resistant to any extreme environment. The bollard and pole light version gives a great level of downward light in respect to the lighting pollution issue. Spec • Designed, Manufactured and Tested according to IEC 60598-1, IEC 60598-2-1, IEC 60598-2-2 and VDE