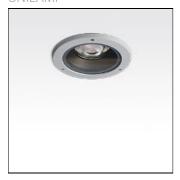

# Product data sheet

MAXI TUBE-RECESS DOWN LIGHT/CLEAR GLASS 7304-9-4-887-XX

UNILAMP

TUBE a family of cylindrical shaped wall light, ceiling light and Area light. It is available in 3 different sizes. They are protected from the ingress of dust and water and are used in both outdoor and indoor environments. Operating with high lumen output LED in 3 color temperature 2700K, 3000K and 4000K. TUBE can solve many lighting tasks in modern architectural surrounds and are widely used in illuminating columns and facades. The body components are made from extruded and LM6 die-cast aluminium which make them highly corrosion resistant to any extreme environment. The bollard and pole light version gives a great level of downward light in respect to the lighting pollution issue. Spec • Designed, Manufactured and Tested according to IEC 60598-1, IEC 60598-2-1, IEC 60598-2-2 and VDE regulations. • LM6 Die Cast Aluminium and Extruded Aluminium body. • Stainless steel screws. • Nano Ceramic surface conversion. • Double layer coating. • Safety glass cover. • Post-cured silicone gasket. • High quality LED module and driver. • High efficiency reflector. • Weather proof grommet. • GFR PA6.6 terminal block. • Installation work has to be carried on according to the enclosed installation manual.

#### Mounting mode

Ceiling recessed

#### Shape and measurements

Length: 9.25 in Width: 9.25 in Height: 11.44 in