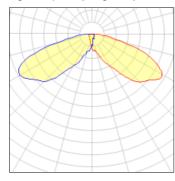

## Light output 1 (integrated)

| Lamp type          | LED      | CCT         | 5700 K |
|--------------------|----------|-------------|--------|
| Nominal lamp power | 225 W    | CRI         | 70     |
| Total flux         | 20612 lm | LOR         | 100%   |
| Luminous efficacy  | 92 lm/W  | Total power | 225 W  |