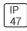

## Product data sheet

MSA MESA LED MSA-SA4C-760-U-SLR







Die-cast aluminum housing and door, Lumens packages ranging from 3,000 - 29,000 lumens, Choice of 13 high-efficiency, patented AccuLED Optics™, Base casting slip fits over a standard 3" O.D. tenon, Wall, single and dual-mount configurations available, 10kV/10vkA surge protection standard, LED fixture features a five-year warranty

## Light output 1 (integrated)



| Lamp type          | LED      | CCT         | 5700 K |
|--------------------|----------|-------------|--------|
| Nominal lamp power | 225 W    | CRI         | 70     |
| Total flux         | 20612 lm | LOR         | 100%   |
| Luminous efficacy  | 92 lm/W  | Total power | 225 W  |

Mounting mode

Wall mounted

Shape and measurements

Height: 0.39 in Diameter: 6.00 in

Adjustability

Fixed

Electric

System power: 225 W

Prot