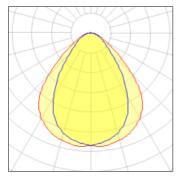

# Light output 1 (integrated)

| Lamp type          | LED      | CCT         | 4000 K |
|--------------------|----------|-------------|--------|
| Nominal lamp power | 30.8 W   | CRI         | 80     |
| Total flux         | 4132 lm  | LOR         | 100%   |
| Luminous efficacy  | 134 lm/W | Total power | 30.8 W |