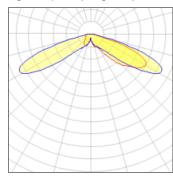

## Light output 1 (integrated)

| Lamp type          | LED      | CCT         | 5000 K |
|--------------------|----------|-------------|--------|
| Nominal lamp power | 44 W     | CRI         | 70     |
| Total flux         | 5135 lm  | LOR         | 100%   |
| Luminous efficacy  | 117 lm/W | Total power | 44 W   |