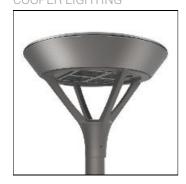

## Product data sheet

PMM MESA PMM-SA1B-750-U-T4W COOPER LIGHTING

Die-cast aluminum housing and door, Lumens packages ranging from 3,000 - 29,000 lumens, Choice of 13 high-efficiency, patented AccuLED Optics™, Base casting slip fits over a standard 3" O.D. tenon, Wall, single and dual-mount configurations available, 10kV/10vkA surge protection standard, LED fixture features a five-year warranty