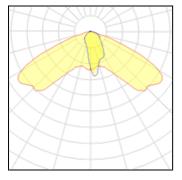

### Light output 1

#### 1 x Metal halide lamp

IP 66

| i Xinotai nanao lainip |          |             |          |
|------------------------|----------|-------------|----------|
| Nominal lamp power     | 150 W    | Socket      | E40      |
| Lamp flux              | 13500 lm | LOR         | 90%      |
| Luminous efficacy      | 70 lm/W  | Total flux  | 12124 lm |
| CCT                    | 3000 K   | Total power | 173 W    |
| CRI                    | 85       |             |          |
|                        |          |             |          |