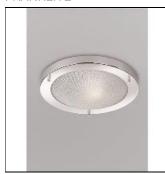

# Product data sheet

CF5752

FLUSH CEILING FITTING

FRANKLITE

300mm Circular Flush Fitting in chrome finish with textured frosted glass. Rated IP44

# Design

Material impression: Chrome