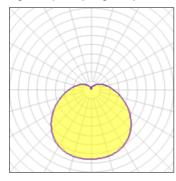

# Light output 1 (integrated)

| Lamp type          | LED     | CCT         | 3000 K |
|--------------------|---------|-------------|--------|
| Nominal lamp power | 11 W    | CRI         | 80     |
| Total flux         | 769 lm  | LOR         | 100%   |
| Luminous efficacy  | 70 lm/W | ULOR        | 20%    |
|                    |         | Total power | 11 W   |