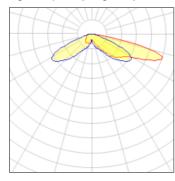

## Light output 1 (integrated)

| Lamp type          | LED      | CCT         | 5000 K |
|--------------------|----------|-------------|--------|
| Nominal lamp power | 126 W    | CRI         | 70     |
| Total flux         | 14734 lm | LOR         | 100%   |
| Luminous efficacy  | 117 lm/W | Total power | 126 W  |