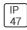

## Product data sheet

MSA MESA LED MSA-SA3B-750-U-T4FT







Die-cast aluminum housing and door, Lumens packages ranging from 3,000 - 29,000 lumens, Choice of 13 high-efficiency, patented AccuLED Optics™, Base casting slip fits over a standard 3" O.D. tenon, Wall, single and dual-mount configurations available, 10kV/10vkA surge protection standard, LED fixture features a five-year warranty

## Light output 1 (integrated)



| Lamp type          | LED      | CCT         | 5000 K |
|--------------------|----------|-------------|--------|
| Nominal lamp power | 126 W    | CRI         | 70     |
| Total flux         | 14734 lm | LOR         | 100%   |
| Luminous efficacy  | 117 lm/W | Total power | 126 W  |

Mounting mode

Wall mounted

Shape and measurements

Height: 0.39 in Diameter: 6.00 in

Adjustability

Fixed

Electric

System power: 126 W

Prot