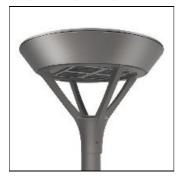

## Product data sheet

PMM MESA PMM-SA1D-740-U-SL4-HSS

COOPER LIGHTING

Die-cast aluminum housing and door, Lumens packages ranging from 3,000 - 29,000 lumens, Choice of 13 high-efficiency, patented AccuLED Optics™, Base casting slip fits over a standard 3" O.D. tenon, Wall, single and dual-mount configurations available, 10kV/10vkA surge protection standard, LED fixture features a five-year warranty

Mounting mode

Wall mounted

Shape and measurements

Height: 0.39 in Diameter: 6.00 in

Adjustability

Fixed

Electric

System power: 67 W