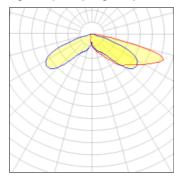

## Light output 1 (integrated)

| Lamp type          | LED     | CCT         | 4000 K |
|--------------------|---------|-------------|--------|
| Nominal lamp power | 67 W    | CRI         | 70     |
| Total flux         | 5671 lm | LOR         | 100%   |
| Luminous efficacy  | 85 lm/W | Total power | 67 W   |