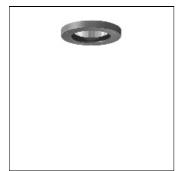

## Product data sheet

DOC220 [BD] IP66:LED-FT-24W/3K 134-1483

WE-EF

IP66, Class I. IK07. Marine-grade, die-cast aluminium alloy. 5CE superior corrosion protection including PCS hardware. Silicone rubber gasket. Safety glass lens, hinged. Frame with safety catch. Two cable entries. Anodised aluminium reflector, PMMA-Diffusor-Lens for glare control and soft wide beam distribution. Intergal ECG control gear in thermally separated compartment. A pre-installation blockout, proud or flush, is available and recommended for mounting in concrete ceilings. To be ordered separately.

Mounting mode

Ceiling recessed

Shape and measurements

Height: 6.02 in Diameter: 6.06 in Weight: 2.3 kg Electric

System power: 27 W Appliance Class: I

Protection

IP: 66 IK: 07