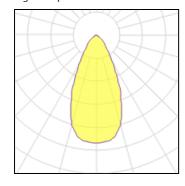

## Product data sheet

DOC220 [BD] IP66:LED-FT-24W/3K 134-1483

WE-EF

IP66, Class I. IK07. Marine-grade, die-cast aluminium alloy. 5CE superior corrosion protection including PCS hardware. Silicone rubber gasket. Safety glass lens, hinged. Frame with safety catch. Two cable entries. Anodised aluminium reflector, PMMA-Diffusor-Lens for glare control and soft wide beam distribution. Intergal ECG control gear in thermally separated compartment. A pre-installation blockout, proud or flush, is available and recommended for mounting in concrete ceilings. To be ordered separately.

## Light output 1

| 24 W    |
|---------|
| 4220 lm |
| 90 lm/W |
| 3000 K  |
| 80      |
|         |

| LOR         | 58%     |
|-------------|---------|
| Total flux  | 2430 lm |
| Total power | 27 W    |
|             |         |
|             |         |