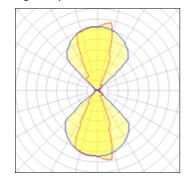

## Light output 1

| 2 x LED            |
|--------------------|
| Nominal lamp power |
| Lamp flux          |
| Luminous efficacy  |
| CCT                |
| CRI                |

| 4.3 W   |
|---------|
| 400 lm  |
| 40 lm/W |
| 2700 K  |
| 90      |
|         |

| LOR         |  |
|-------------|--|
| ULOR        |  |
| Total flux  |  |
| Total power |  |

| 43%    |
|--------|
| 21%    |
| 342 lm |
| 8.6 W  |

Mounting mode

Wall mounted

Shape and measurements

Length: 5.98 in Width: 6.30 in Height: 2.36 in