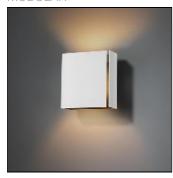

## Product data sheet

SPLIT MEDIUM 2XLED 2700K WHITE STRUC - GOLD INTERIOR 12602189

MODULAR

Inquisitive lighting Split is the result of improved folding techniques. It is a wall-mounted up- and downlighter which consists of a single folded plate with a fine slit from which the light radiates. Split's asymmetrical design makes it ideal for areas that would benefit from atmospheric lighting, such as living rooms, bedrooms or hallways. Available with a white or black structure and a white, black or gold interior which ensures a warm glow of light. Designed by Couvreur & Devos.