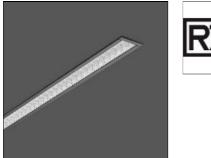

# Product data sheet

LESS IS MORE 27 312177.003.76 RZB

Series: LESS IS MORE 27 Recessed ceiling and wall luminaire with slim design. Housing: extruded aluminium profile, powder-coated. End cap aluminium powder-coated. High polish aluminium micro grid. Perfect for office areas (UGR < 19) and environments with computer screens in accordance with EN 12464-1. Suitable for recessed ceiling mounting, wall (recessed). External driver with connecting cable. Colour: deep black, matt (RAL 9005) Length: 1014 mm Width: 38 mm Height: 2 mm Cut-out length: 1006 mm Cut-out width: 30 mm Recess height: 45-60 mm Lamp: LED Socket: without socket Colour temperature: 3000K Colour rendering index (CRI): 82 System power: 29 W Rated luminous flux: 2350 Im Luminous efficiency: 81 Im/W Control gear: Voltage converter, DALI dim. Protection class: II Type of protection: IP 20

#### Shape and measurements

Length: 1.50 in Width: 39.92 in Height: 0.08 in