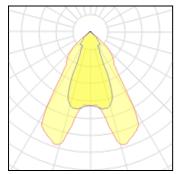

### Light output 1 (integrated)

Lamp type Nominal lamp power Total flux Luminous efficacy

LED 29 W 2350 lm 81 lm/W

CCT

CRI

LOR

Total power

3000 K