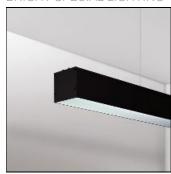

## NOTUS 1 LINEAR LED 4500MM

830

**BRIGHT SPECIAL LIGHTING** 

Housing: Extruded aluminium Diffuser: Matt opal cover of extruded PMMA Control Gear: Built-in electronic power supply Watt: Max 131.2W Transmittance: 70% IP: 40 IK: 04 • Optional accessories • LED replacement with tools Colors: -10 White -20 Black -90 Anoxal matt

#### Mounting mode

Pendant, Ceiling mounted

#### Shape and measurements

Length: 178.94 in Width: 3.23 in Height: 3.54 in

#### Design

Material impression: Aluminum

Color of housing: Black, White, Anthracite / graphite