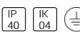

## NOTUS 1 LINEAR LED 4500MM

830

**BRIGHT SPECIAL LIGHTING** 

Housing: Extruded aluminium Diffuser: Matt opal cover of extruded PMMA Control Gear: Built-in electronic power supply Watt: Max 131.2W Transmittance: 70% IP: 40 IK: 04 • Optional accessories • LED replacement with tools Colors: -10 White -20 Black -90 Anoxal matt

#### Protection

IP: 40 IK: 04