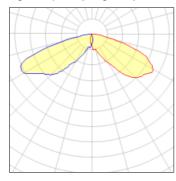

## Light output 1 (integrated)

| Lamp type          | LED     | CCT         | 5700 K |
|--------------------|---------|-------------|--------|
| Nominal lamp power | 129 W   | CRI         | 70     |
| Total flux         | 9839 lm | LOR         | 100%   |
| Luminous efficacy  | 76 lm/W | Total power | 129 W  |