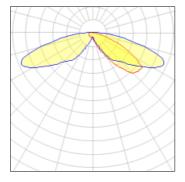

## Light output 1 (integrated)

| Lamp type          | LED      | CCT         | 5700 K |
|--------------------|----------|-------------|--------|
| Nominal lamp power | 40 W     | CRI         | 70     |
| Total flux         | 4669 lm  | LOR         | 100%   |
| Luminous efficacy  | 117 lm/W | ULOR        | 4%     |
|                    |          | Total power | 40 W   |
|                    |          |             |        |