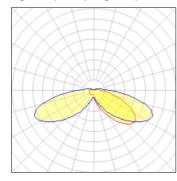

## Light output 1 (integrated)

|                    | . ==     | 0.07        | 500011 |
|--------------------|----------|-------------|--------|
| Lamp type          | LED      | CCT         | 5000 K |
| Nominal lamp power | 31 W     | CRI         | 70     |
| Total flux         | 3517 lm  | LOR         | 100%   |
| Luminous efficacy  | 113 lm/W | ULOR        | 9%     |
|                    |          | Total nower | 31 W   |