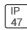

## Product data sheet

LXF/LXT LEXINGTON HID/LED LXF.LXT-PA1-30-750-U-SL3-FL

COOPER LIGHTING







Aluminum housing, top, and base, Greater than 98% life at 60,000 hours ( $40^{\circ}$ C) (LED), Up to 140 lumens per watt, Lumen packages ranging from 2,000 – 11,000 lumens, Self-aligning pole-top fitter fits 2-3/8" and 3" O.D. tenons, Optional NEMA photocontrol receptacle, Five-year warranty (LED)

## Light output 1 (integrated)



|                    | . ==     | 0.07        | 500011 |
|--------------------|----------|-------------|--------|
| Lamp type          | LED      | CCT         | 5000 K |
| Nominal lamp power | 31 W     | CRI         | 70     |
| Total flux         | 3517 lm  | LOR         | 100%   |
| Luminous efficacy  | 113 lm/W | ULOR        | 9%     |
|                    |          | Total nower | 31 W   |

Mounting mode

Pole top mounted

Shape and measurements

Height