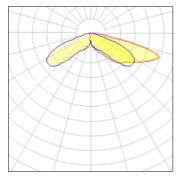

## Light output 1 (integrated)

| Lamp type          | LED     | CCT         | 3000 K |
|--------------------|---------|-------------|--------|
| Nominal lamp power | 34 W    | CRI         | 80     |
| Total flux         | 2656 lm | LOR         | 100%   |
| Luminous efficacy  | 78 lm/W | Total power | 34 W   |