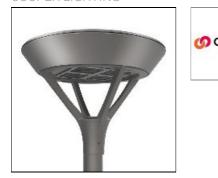

## Product data sheet

PMM MESA PMM-SA1A-830-U-SL4-HSS COOPER LIGHTING

Die-cast aluminum housing and door, Lumens packages ranging from 3,000 - 29,000 lumens, Choice of 13 high-efficiency, patented AccuLED Optics™, Base casting slip fits over a standard 3" O.D. tenon, Wall, single and dual-mount configurations available, 10kV/10vkA surge protection standard, LED fixture features a five-year warranty