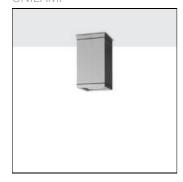

#### Mounting mode

Ceiling mounted

### Shape and measurements

Length: 5.92 in Width: 5.92 in Height: 10.62 in

## Adjustability

Fixed