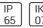

# Product data sheet

MAXI CORE - SURFACE DOWNLIGHT 4102-9-5-891-XX

UNILAMP











Description Characterized by clean and clear-cut lines CORE is a family of square wall and ceiling as well as bollard and pole lights. CORE is available in 2 sizes and is operated with High Lumen Output LED. With the energy-efficient COB LED from Citizen, clients can enjoy the same or even higher lighting levels when compared to metal halide lamps with less energy consumption. The computer-aided-design of the parabolic reflector provides efficient light emission and distribution. The housing is dust and water protected through the extensive engineering design and testing. CORE is recommended to illuminate columns, facades, walkways and various architectural design works. The bollard and pole light version gives a great level of downward light in respect to the lighting pollution issu