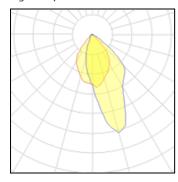

#### Light output 1

| I X LED       |
|---------------|
| Nominal lamp  |
| Lamp flux     |
| Luminous effi |

icacy CCT

CRI

power

3390 lm 147 lm/W 4000 K

23 W

80

LOR

Total flux Total power 73%

2469 lm 26 W