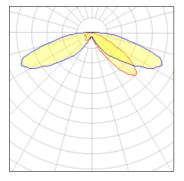

## Light output 1 (integrated)

| Lamp type          | LED     | CCT         | 2200 K |
|--------------------|---------|-------------|--------|
| Nominal lamp power | 21 W    | CRI         | 70     |
| Total flux         | 1921 lm | LOR         | 100%   |
| Luminous efficacy  | 91 lm/W | ULOR        | 3%     |
|                    |         | Total power | 21 W   |
|                    |         |             |        |