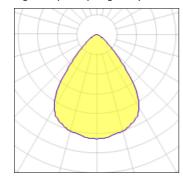

## Light output 1 (integrated)

| Lamp type          | LED     | CCT         | 2700 K |
|--------------------|---------|-------------|--------|
| Nominal lamp power | 10.2 W  | CRI         | 90     |
| Total flux         | 789 lm  | LOR         | 100%   |
| Luminous efficacy  | 77 lm/W | Total power | 10.2 W |