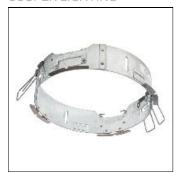

## Product data sheet

LDRT8B LED 8" ROUND RECESSED RETROFIT DOWNLIGHT LD8B10D010 ER8B109727 8LBW0H

COOPER LIGHTING

Retrofit, remodel, install from below, downlight or wall wash, Excellent light control and low aperture brightness, Available for shallow or standard plenums; ENERGY STAR® qualified, Spun aluminum reflectors in a variety of finishes, 6 color temperatures: 2400K, 2700K, 3000K, 3500K, 4000K and 5000K CCT, CRI: 80, 90 or 97; D2W™ option from 3000K to 1850K, W2N Tunable White 2700K-6500K or 2000K-5000K, Lumens: 1,000-20,000; 0-10V dimming down to 1%, WaveLinx and DLVP connected lighting systems compatibility, 5-year warranty

Mounting mode

Ceiling recessed

Shape and measurements

Height: 0.39 in Diameter: 8.00 in

Adjustability

Fixed

Electric

System power: 10.2 W