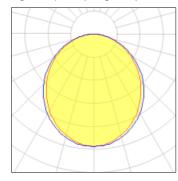

## Light output 1 (integrated)

| Lamp type          | LED      | CCT         | 3114 K |
|--------------------|----------|-------------|--------|
| Nominal lamp power | 90.7 W   | CRI         | 83     |
| Total flux         | 9408 lm  | LOR         | 100%   |
| Luminous efficacy  | 104 lm/W | Total power | 90.7 W |