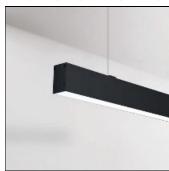

# Product data sheet

NOTUS 17 LINEAR LED 4545MM 830

**BRIGHT SPECIAL LIGHTING** 

Housing:Extruded aluminium Diffuser:Matt opal cover of extruded PMMA Control Gear:Built-in electronic power supply Watt:Max 131.2W Transmittance:70% IP:40 IK:04 • Optional accessories • LED replacement with tools Colors -10 White -20 Black -90 Anoxal matt Wood 1 Wood 2

#### Mounting mode

Ceiling mounted, Pendant

#### Shape and measurements

Length: 178.94 in Width: 1.89 in Height: 4.09 in

#### Design

Material impression: Aluminum, Wood

Color of housing: Black, White, Anthracite / graphite