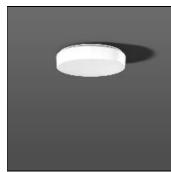

## Product data sheet

FLAT POLYMERO KREIS 311610.002.6

RZB

Series: FLAT POLYMERO KREIS Decorative round surface-mounted luminaire. Base: metal, powder-coated. Diffuser made of plastic (polycarbonate), opal, shockproof. Diffuser fastening: patented push system. Suitable for ceiling mounting, wall (surface). Colour: white Diameter: 360 mm Height: 87 mm Lamp: LED Socket: without socket Colour temperature: 4000K Colour rendering index (CRI): 80 System power: 14 W Rated luminous flux: 1650 lm Luminous efficiency: 118 lm/W Control gear: Regulated power supply Protection class: I Type of protection: IP 40

Mounting mode

Ceiling mounted

Shape and measurements

Height: 3.43 in Diameter: 14.17 in

Adjustability

Fixed

Electric

System power: 14 W