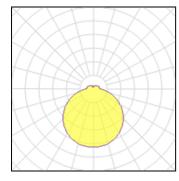

## Light output 1 (integrated)

| Lamp type          | LED      | CCT         | 4000 K |
|--------------------|----------|-------------|--------|
| Nominal lamp power | 14 W     | CRI         | 80     |
| Total flux         | 1650 lm  | LOR         | 100%   |
| Luminous efficacy  | 118 lm/W | ULOR        | 14%    |
|                    |          | Total power | 14 W   |