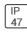

## Product data sheet

LXF/LXT LEXINGTON HID/LED LXF.LXT-PA1-40-740-U-5WQ-TL

COOPER LIGHTING







Aluminum housing, top, and base, Greater than 98% life at 60,000 hours ( $40^{\circ}$ C) (LED), Up to 140 lumens per watt, Lumen packages ranging from 2,000 – 11,000 lumens, Self-aligning pole-top fitter fits 2-3/8" and 3" O.D. tenons, Optional NEMA photocontrol receptacle, Five-year warranty (LED)

## Light output 1 (integrated)



| Lamp type          | LED      | CCT         | 4000 K |
|--------------------|----------|-------------|--------|
| Nominal lamp power | 40 W     | CRI         | 70     |
| Total flux         | 5002 lm  | LOR         | 100%   |
| Luminous efficacy  | 125 lm/W | ULOR        | 4%     |
|                    |          | Total nower | 40 W   |

Mounting mode

Pole top mounted

Shape and measurements

Height: 10.00 in Diameter: 14.00 in

Adjustability

Fixed

Elec