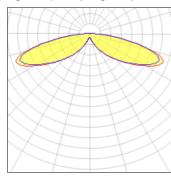

## Light output 1 (integrated)

| Lamp type          | LED      | CCT         | 4000 K |
|--------------------|----------|-------------|--------|
| Nominal lamp power | 40 W     | CRI         | 70     |
| Total flux         | 5002 lm  | LOR         | 100%   |
| Luminous efficacy  | 125 lm/W | ULOR        | 4%     |
|                    |          | Total nower | 40 W   |