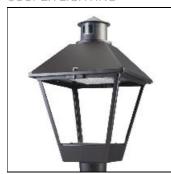

## Product data sheet

LXF/LXT LEXINGTON HID/LED LXF.LXT-PA1-40-740-U-5WQ-TL

COOPER LIGHTING

Aluminum housing, top, and base, Greater than 98% life at 60,000 hours ( $40^{\circ}$ C) (LED), Up to 140 lumens per watt, Lumen packages ranging from 2,000 – 11,000 lumens, Self-aligning pole-top fitter fits 2-3/8" and 3" O.D. tenons, Optional NEMA photocontrol receptacle, Five-year warranty (LED)