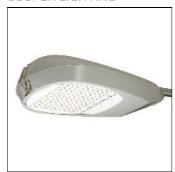

## Product data sheet

RL LED ROADWAY LARGE CUTOFF COBRAHEAD LDRL-T4-F06-E-7030

COOPER LIGHTING

Die-cast aluminum housing and door with stainless steel bail latch, Optical design creates consistent distribution and scalability, Choice of 12 high-efficiency, patented AccuLED Optics™, Standard in 4000K (+/- 275K) CCT and nominal 70 CRI, IP66 Rated LightBARs, Suitable for operation in -40°C to 40°C ambient environments, 120-277V 50/60Hz, 347V 60Hz or 480V 60Hz operation, Proprietary circuit module withstands 10kV of transient line surge, Five-year warranty