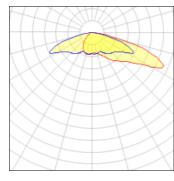

## Light output 1 (integrated)

| Lamp type          | LED      | CCT         | 3000 K  |
|--------------------|----------|-------------|---------|
| Nominal lamp power | 156.5 W  | CRI         | 75      |
| Total flux         | 13294 lm | LOR         | 100%    |
| Luminous efficacy  | 85 lm/W  | Total power | 156.5 W |