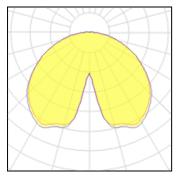

# Light output 1 (integrated)

| Lamp type          | LED      | CCT         | 3000 K |
|--------------------|----------|-------------|--------|
| Nominal lamp power | 6.5 W    | CRI         | 80     |
| Total flux         | 662 lm   | LOR         | 100%   |
| Luminous efficacy  | 102 lm/W | Total power | 6.5 W  |