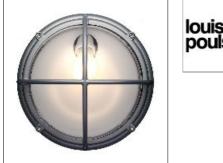

# Product data sheet

SKOT CEILING LED 3000K 6.5W CLEAR 91520-1009

LOUIS POULSEN

Skot Wall/Ceiling Design: LK as Light concept : The fixture is available with two types of distribution: symmetric or asymmetric. The asymmetric is only recommended for wall mounting. The opal diffuser creates a soft light distribution. Finish: Aluminium coloured or graphite with textured surface, powder coated. Material: Diffuser: injection moulded clear polycarbonate or injection moulded opal polycarbonate. Base/cross guard: Die cast aluminium. Mounting: Terminal block: 1x4x2,5mm2. Cable entries: 2x rear entries. 1x top entry, 1x side entry in each side and 3x bottom entries. Looping: Approved, max. 4x1,5mm2 Weight: Max. 2,5 kg Class: Ingress protection IP66. Electric shock protection II w/o ground. IK10.

# Shape and measurements

Height: 4.53 in Diameter: 9.41 in