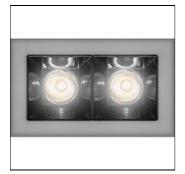

## Product data sheet

SHARP RECESSED TRIM 2X 6W 930 WIDE FLOOD BLACK EXT.DRV + SCREEN 2X BLACK AF05404+AF95104

ARTEMIDE

SHARP RECESSED TRIM 2X 6W 930 WIDE FLOOD BLACK EXT.DRV + SCREEN 2X BLACK

Mounting mode

Ceiling recessed

Shape and measurements

Length: 2.17 in Width: 3.54 in Height: 1.69 in

Adjustability

Fixed

Electric

System power: 5.5 W