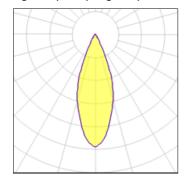

## Light output 2 (integrated)

| Lamp type          | LED     | CCT         | 3000 K |
|--------------------|---------|-------------|--------|
| Nominal lamp power | 2.75 W  | CRI         | 90     |
| Total flux         | 186 lm  | LOR         | 100%   |
| Luminous efficacy  | 68 lm/W | Total power | 2.75 W |