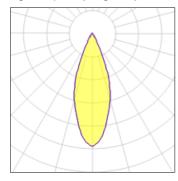

## Light output 1 (integrated)

| Lamp type          | LED     | CCT         | 3000 K |
|--------------------|---------|-------------|--------|
| Nominal lamp power | 2.75 W  | CRI         | 90     |
| Total flux         | 186 lm  | LOR         | 100%   |
| Luminous efficacy  | 68 lm/W | Total power | 2.75 W |