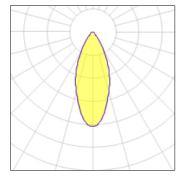

| LOR         | 25%    |
|-------------|--------|
| Total flux  | 227 lm |
| Total power | 75 W   |
|             |        |
|             |        |

Mounting mode

Ceiling recessed

Shape and measurements