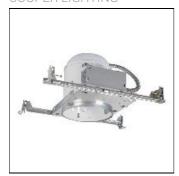

## Product data sheet

H7T SERIES
H7-302\_75R30FL
COOPER LIGHTING

Got Nail!™ bar hangers, Pass-N-Thru™ tool-less shortening of bar hangers, Slide-N-Side™ wire traps, Quick Connect wiring connectors included in junction box, Thermally protected, Die-formed housing and plaster frame, Housing may be removed from plaster frame for junction box access