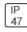

## Product data sheet

H7T SERIES H7-426-H930\_150R40SP









Got Nail!™ bar hangers, Pass-N-Thru™ tool-less shortening of bar hangers, Slide-N-Side™ wire traps, Quick Connect wiring connectors included in junction box, Thermally protected, Die-formed housing and plaster frame, Housing may be removed from plaster frame for junction box access

## Light output 1



| 1 x LED            |
|--------------------|
| Nominal lamp power |
| Lamp flux          |
| Luminous efficacy  |

Luminous efficacy6 lm/WCCT3000 KCRI100

LOR 93%
Total flux 840 lm
Total power 150 W

Mounting mode

Ceiling recessed

Shape and measurements

Height: 0.39 in Diameter: 3.94 in

Adjustability

Fixed

Electric

150 W

900 lm

System power: 150 W

Protection

IP: 47