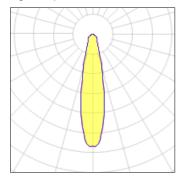

## Light output 1

| 1 x LED            |
|--------------------|
| Nominal lamp power |
| Lamp flux          |
| Luminous efficacy  |

Luminous efficacy6 lm/WCCT3000 KCRI100

LOR 93%
Total flux 840 lm
Total power 150 W