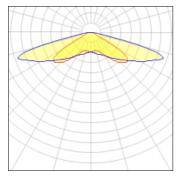

#### Light output 1 (integrated)

| Lamp type          | LED      | CCT         | 4000 K |
|--------------------|----------|-------------|--------|
| Nominal lamp power | 290 W    | CRI         | 70     |
| Total flux         | 35712 lm | LOR         | 100%   |
| Luminous efficacy  | 123 lm/W | Total power | 290 W  |