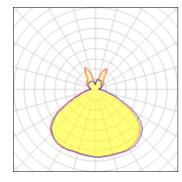

## 1 x Halogen low voltage lamp without reflector

| Nominal lamp power | 150 W   | Socket      | E27     |
|--------------------|---------|-------------|---------|
| Lamp flux          | 2500 lm | LOR         | 73%     |
| Luminous efficacy  | 12 lm/W | ULOR        | 14%     |
| CCT                | 2821 K  | Total flux  | 1817 lm |
| CRI                | 99      | Total power | 150 W   |