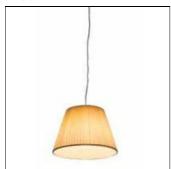

## Product data sheet

ROMEO SOFT S1 F6105007

FLOS

Suspension fixture providing diffused lighting. Acid-etched pressed borosilicate glass internal diffuser. Plissé cloth shade. Injection-molded tran-sparent polycarbonate diffuser support. Transparent, stamped polycarbonate dust protection screen. White, injection-molded ABS rose, galva-nized pressed steel ceiling fitting. Steel suspension cables and polarized double-insulated PTFE cord, length 4000 mm. Net weight 1,6 kg.

Mounting mode

Pendant

Shape and measurements

Length: 13.39 in Width: 13.39 in Height: 8.82 in

Adjustability

Fixed

Electric

System power: 150 W