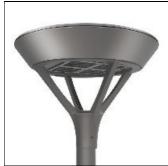

## Product data sheet

MSA MESA LED MSA-SA4B-727-U-T4FT-HSS

Die-cast aluminum housing and door, Lumens packages ranging from 3,000 - 29,000 lumens, Choice of 13 high-efficiency, patented AccuLED Optics™, Base casting slip fits over a standard 3" O.D. tenon, Wall, single and dual-mount configurations available, 10kV/10vkA surge protection standard, LED fixture features a five-year warranty

Mounting mode

Wall mounted

Shape and measurements

Height: 0.39 in Diameter: 6.00 in

Adjustability

Fixed

Electric

System power: 171 W