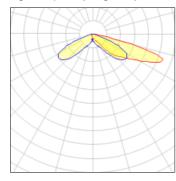

## Light output 1 (integrated)

| Lamp type          | LED      | CCT         | 2700 K |
|--------------------|----------|-------------|--------|
| Nominal lamp power | 171 W    | CRI         | 70     |
| Total flux         | 12168 lm | LOR         | 100%   |
| Luminous efficacy  | 71 lm/W  | Total power | 171 W  |