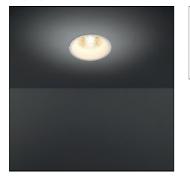

# Product data sheet

SMART LOTIS 115 IP54 LED GE 2700K FLOOD WHITE STRUC 12752309

MODULAR

Smart lighting family Smart Cake, Smart Lotis and Smart Kup form a new generation of spotlights which combine technical ingenuity with timeless design. This family's styling is based on our most popular designs. In concrete terms, the fittings consist of a module which can be combined with one of three trims to suit your requirements. The new spotlights can be combined with Smart Mask or Smart surface box to form the perfect solution for any interior. What you get is a LED module with a different finish.

Mounting mode

Ceiling recessed

### Shape and measurements

Height: 0.20 in Diameter: 4.53 in