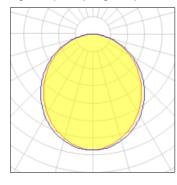

## Light output 1 (integrated)

| Lamp type          | LED      | CCT         | 3114 K |
|--------------------|----------|-------------|--------|
| Nominal lamp power | 62.3 W   | CRI         | 83     |
| Total flux         | 6468 lm  | LOR         | 100%   |
| Luminous efficacy  | 104 lm/W | Total power | 62.3 W |