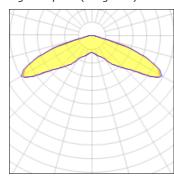

## Light output 1 (integrated)

| Lamp type          | LED      | CCT         | 3000 K |
|--------------------|----------|-------------|--------|
| Nominal lamp power | 75.2 W   | CRI         | 75     |
| Total flux         | 9323 lm  | LOR         | 100%   |
| Luminous efficacy  | 124 lm/W | Total power | 75.2 W |