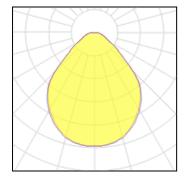

## Light output 1 (integrated)

| Lamp type          | LED      | CCT         | 3000 K |
|--------------------|----------|-------------|--------|
| Nominal lamp power | 26 W     | CRI         | 80     |
| Total flux         | 2915 lm  | LOR         | 100%   |
| Luminous efficacy  | 112 lm/W | Total power | 26 W   |