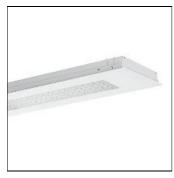

## Product data sheet

LENSES-EE0597DAWS830B0175 0837710

RIDI

IP 20

Recessed LED luminaire Design: Recessed LED single luminaire for 600 or 625 modular ceilings. Rigid luminaire housing in white steel (similar to RAL 9016) with square 4-row lens arrays for high-efficiency light yield. Diffuser held in the luminaire housing with spring catches, hinges down on both sides. LED modules formed as a flat board. Mid-power LEDs for even illumination and maximum efficiency. LED driver prefitted in luminaire housing. Colour rendering in index Ra >= 80, colour temperature 3000 Kelvin (830). Electronic DALI converter for LED, 220-240 Volt, 0/50-60 Hz and internal connector block. Suitable for direct voltage operation and use in central battery systems, 220-240 VDC. Mounting: Installation in various ceiling systems using suitable fixing kits or lay-in mounting in exposed trunking ceiling systems with lay-in ceiling tiles. No additional fixing accessories are required for this.

Mounting mode

Ceiling recessed

Shape and measurements

Length: 23.50 in Width: 11.69 in Height: 2.32 in

Adjustability

Fixed

Design

Color of housing: White