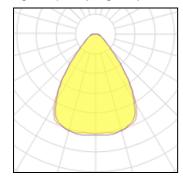

## Light output 1 (integrated)

| LED      | CCT             | 3000 K                  |
|----------|-----------------|-------------------------|
| 10 W     | CRI             | 80                      |
| 1710 lm  | LOR             | 100%                    |
| 171 lm/W | Total power     | 10 W                    |
|          | 10 W<br>1710 lm | 10 W CRI<br>1710 lm LOR |