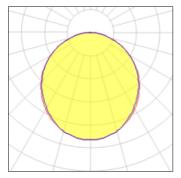

## Light output 1 (integrated)

| Lamp type          | LED     | CCT         | 4000 K |
|--------------------|---------|-------------|--------|
| Nominal lamp power | 21 W    | CRI         | 80     |
| Total flux         | 1300 lm | LOR         | 100%   |
| Luminous efficacy  | 62 lm/W | Total power | 21 W   |