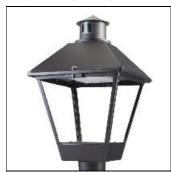

## Product data sheet

LXF/LXT LEXINGTON HID/LED LXF.LXT-PA1-50-722-U-T3-FL

COOPER LIGHTING

Aluminum housing, top, and base, Greater than 98% life at 60,000 hours ( $40^{\circ}$ C) (LED), Up to 140 lumens per watt, Lumen packages ranging from 2,000 – 11,000 lumens, Self-aligning pole-top fitter fits 2-3/8" and 3" O.D. tenons, Optional NEMA photocontrol receptacle, Five-year warranty (LED)

Mounting mode

Pole top mounted

Shape and measurements

Height: 10.00 in Diameter: 14.00 in

Adjustability

Fixed

Electric

System power: 54 W