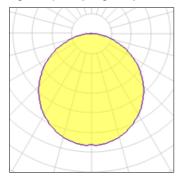

## Light output 1 (integrated)

| Lamp type          | LED     | CCT         | 3000 K |
|--------------------|---------|-------------|--------|
| Nominal lamp power | 12 W    | CRI         | 80     |
| Total flux         | 640 lm  | LOR         | 100%   |
| Luminous efficacy  | 53 lm/W | Total power | 12 W   |