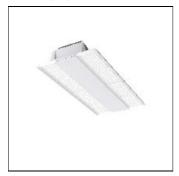

## FLIGHT FGXWY34K

WHITECROFT

Surface or suspended LED highbay luminaire with extruded aluminium LED housing and clear polycarbonate lens optics. Supplied with first fix bracket and plug connector for easy installation. The LED module is easily replaced without tools for simple future upgrades and replacement ensuring a sustainable lighting solution - as Whitecroft Lighting FLIGHT

Mounting mode

Pendant

Shape and measurements

Length: 8.98 in Width: 22.95 in Height: 2.94 in

Adjustability

Fixed

Electric

System power: 134.9 W