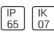

## Product data sheet

## FLIGHT FGXWY34K

WHITECROFT







Surface or suspended LED highbay luminaire with extruded aluminium LED housing and clear polycarbonate lens optics. Supplied with first fix bracket and plug connector for easy installation. The LED module is easily replaced without tools for simple future upgrades and replacement ensuring a sustainable lighting solution - as Whitecroft Lighting FLIGHT

## Light output 1 (integrated)



| Lamp type          | LED      | CCT         | 4000 K  |
|--------------------|----------|-------------|---------|
| Nominal lamp power | 134.9 W  | CRI         | 80      |
| Total flux         | 22789 lm | LOR         | 100%    |
| Luminous efficacy  | 169 lm/W | Total power | 134.9 W |

Mounting mode

Pendant

Shape and measurements

Length: 8.98 in Width: 22.95 in Height: 2.94 in

Adjustability

Fixed