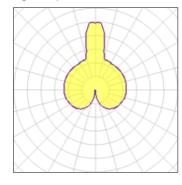

## 1 x General service incandescent lamp

| Nominal lamp power | 60 W   | Socket      | E14    |
|--------------------|--------|-------------|--------|
| Lamp flux          | 660 lm | LOR         | 81%    |
| Luminous efficacy  | 9 lm/W | ULOR        | 44%    |
| CCT                | 2688 K | Total flux  | 535 lm |
| CRI                | 99     | Total power | 60 W   |