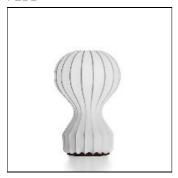

## Product data sheet

GATTO PICCOLO F2701009/60W E14

FLOS

Table lamp providing diffused light. White powder coated internal steel structure sprayed with a unique "cocoon" resin to create the diffuser which is then protected by a transparent sprayed on finish. On the cable there is the electronic dimmer which allows the regulation of light brightness.