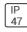

## Product data sheet

RV RIDGEVIEW LED LDRV-RW-E04-E-7060

**COOPER LIGHTING** 







One-piece, die-cast aluminum housing can be pole or wall-mounted, Optical design creates consistent distribution and scalability, Choice of 12 high-efficiency, patented AccuLED Optics™, Standard in 4000K (+/- 275K) CCT and nominal 70 CRI, Suitable for operation in -40°C to 40°C ambient environments, 120-277V 50/60Hz, 347V 60Hz or 480V 60Hz operation, Proprietary circuit module withstands 10kV of transient line surge, Optional battery pack and bi-level switching, Five-year warranty

## Light output 1 (integrated)



| Lamp type          | LED      | CCT         | 3000 K |
|--------------------|----------|-------------|--------|
| Nominal lamp power | 97.2 W   | CRI         | 75     |
| Total flux         | 12328 lm | LOR         | 100%   |
| Luminous efficacy  | 127 lm/W | Total power | 9