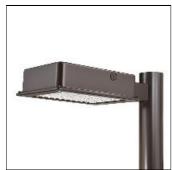

## Product data sheet

RV RIDGEVIEW LED LDRV-RW-E04-E-7060

**COOPER LIGHTING** 

One-piece, die-cast aluminum housing can be pole or wall-mounted, Optical design creates consistent distribution and scalability, Choice of 12 high-efficiency, patented AccuLED Optics™, Standard in 4000K (+/- 275K) CCT and nominal 70 CRI, Suitable for operation in -40°C to 40°C ambient environments, 120-277V 50/60Hz, 347V 60Hz or 480V 60Hz operation, Proprietary circuit module withstands 10kV of transient line surge, Optional battery pack and bi-level switching, Five-year warranty

Mounting mode

Pole top mounted

Shape and measurements

Length: 2.04 in Width: 12.00 in Height: 0.39 in

Adjustability

Fixed

Electric

System power: 97.2 W