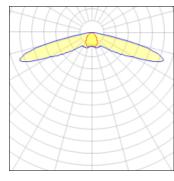

## Light output 1 (integrated)

| Lamp type          | LED      | CCT         | 3000 K |
|--------------------|----------|-------------|--------|
| Nominal lamp power | 97.2 W   | CRI         | 75     |
| Total flux         | 12328 lm | LOR         | 100%   |
| Luminous efficacy  | 127 lm/W | Total power | 97.2 W |