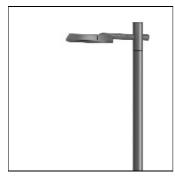

## Product data sheet

RFL530-SE [S70] IP66:LED-24/24W/4K 111-0413

WE-EF

IP66, Class I. IK07. Marine-grade, die-cast aluminium alloy. 5CE superior corrosion protection including PCS hardware. Silicone CCG® Controlled Compression Gasket. Non-reflecting safety glass lens, hinged with safety switch. Integral EC electronic converter in thermally separated compartment. CAD-optimised optics for superior illumination and glare control. OLC® One LED Concept. Factory installed LED circuit board. The luminaire is factory-sealed and does not need to be opened during installation.

LOR Total flux Total power

90%

3672 lm

26.5 W

Mounting mode

Pole integrated

Shape and measurements

Height: 3.15 in Diameter: 18.11 in Weight: 9.3 kg Electric