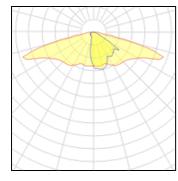

## Light output 1

## 24 x LED

| Nominal lamp power | 1 W      |
|--------------------|----------|
| Lamp flux          | 170 lm   |
| Luminous efficacy  | 139 lm/W |
| CCT                | 4000 K   |
| CRI                | 80       |

LOR Total flux Total power

90%

3672 lm

26.5 W

Mounting mode

Pole integrated

Shape and measurements

Height: 3.15 in Diameter: 18.11 in Weight: 9.3 kg Electric