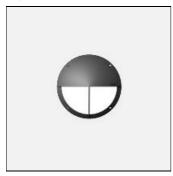

# Product data sheet

SANDY LARGE 4 SURFACE MOUNTER LUMINAIRES SA-31562-W40

LIGMAN











- Lamp LED - CRI Ra > 80 - MacAdam Ellipse 3 SDCM - Colour 3000K , 4000K - Die-cast aluminium housing and frame pre-treated before powder coating ensuring high corrosion resistance - Two cable entries for through wiring - Stainless steel fasteners in grade 316 - Durable silicone rubber gasket - Opal, impact-resistant, UV-stabilised polycarbonate diffuser - Integral control gear

## Light output 1 (integrated)



| Lamp type          | LED     | CCT         | 4032 K |
|--------------------|---------|-------------|--------|
| Nominal lamp power | 24.5 W  | CRI         | 80     |
| Total flux         | 430 lm  | LOR         | 100%   |
| Luminous efficacy  | 18 lm/W | ULOR        | 36%    |
|                    |         | Total power | 24 5 W |

## Mounting mode

Wall mounted

## Sh