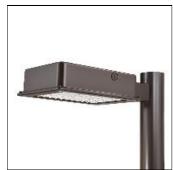

## Product data sheet

RV RIDGEVIEW LED LDRV-5XQ-F04-E

**COOPER LIGHTING** 

One-piece, die-cast aluminum housing can be pole or wall-mounted, Optical design creates consistent distribution and scalability, Choice of 12 high-efficiency, patented AccuLED Optics™, Standard in 4000K (+/- 275K) CCT and nominal 70 CRI, Suitable for operation in -40°C to 40°C ambient environments, 120-277V 50/60Hz, 347V 60Hz or 480V 60Hz operation, Proprietary circuit module withstands 10kV of transient line surge, Optional battery pack and bi-level switching, Five-year warranty

Mounting mode

Pole top mounted

Shape and measurements

Length: 2.04 in Width: 12.00 in Height: 0.39 in

Adjustability

Fixed

Electric

System power: 102.2 W