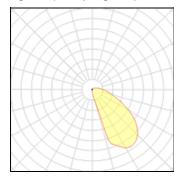

## Light output 1 (integrated)

| Lamp type          | LED     | CCT         | 3200 K |
|--------------------|---------|-------------|--------|
| Nominal lamp power | 4 W     | CRI         | 80     |
| Total flux         | 65 lm   | LOR         | 100%   |
| Luminous efficacy  | 16 lm/W | ULOR        | 8%     |
|                    |         | Total power | 4 W    |