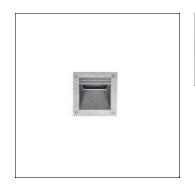

## Product data sheet

079-R125 LED 832 GLAMOX

Light source R125: LED 70 832 R135: LED 70 832 R235: LED 180 830/840 Ballast Fixed output (HF). Body material & colour Luminaire housing in die-cast aluminium. Phosphor-chromated for extra protection and polyester powder coated paint finish. Black, white or silver grey. Front cover in frosted tempered glass. Silicone gasket. Screws made of stainless steel. Mounting Installation into supplied mounting box. Connection Cable inlet through membrane glands on backside of the luminaire. 3 pole 2,5 mm² screw terminal block. Outdoor use requires suitable flexible cables assuring the water tightness of the membrane gland.

Mounting mode

Wall recessed

Shape and measurements

Length: 4.96 in Width: 2.32 in Height: 4.96 in

Adjustability

Fixed

Electric

System power: 4 W