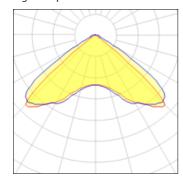

## Light output 1

| 9 W      |
|----------|
| 1102 lm  |
| 107 lm/W |
| 4000 K   |
| 90       |
|          |

| LOR         | 87%    |
|-------------|--------|
| Total flux  | 962 lm |
| Total power | 9 W    |
|             |        |